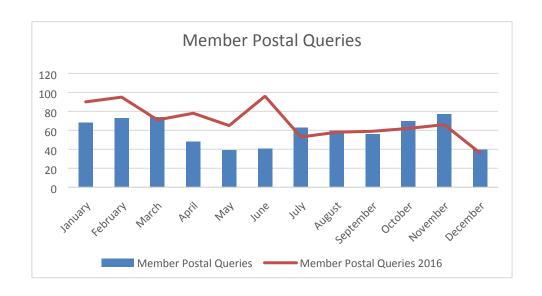

## Member Postal Queries 2017 Member Postal Queries 2016

| October  | 70 | 62 |
|----------|----|----|
| November | 77 | 66 |
| December | 40 | 36 |

| Member 'Ask a question' Queries<br>Received 2017 |     | Member 'Ask a question' Queries<br>Received 2016 |  |
|--------------------------------------------------|-----|--------------------------------------------------|--|
| October                                          | 98  | 270                                              |  |
| November                                         | 113 | 257                                              |  |
| December                                         | 86  | 228                                              |  |