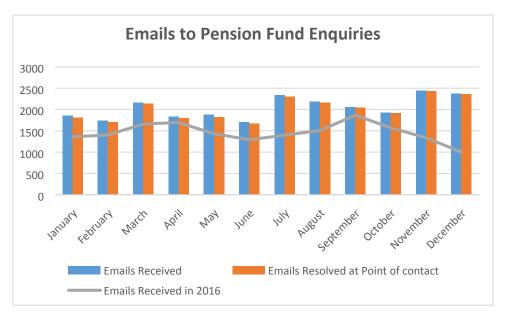

|                                          | October | November | December |
|------------------------------------------|---------|----------|----------|
| Emails Received                          | 1927    | 2450     | 2378     |
| Emails Resolved at Point of contact      | 1919    | 2439     | 2363     |
| Emails Received over same period in 2016 | 1570    | 1337     | 999      |
| % of emails resovled at point of contact | 99.58   | 99.55    | 99.36    |