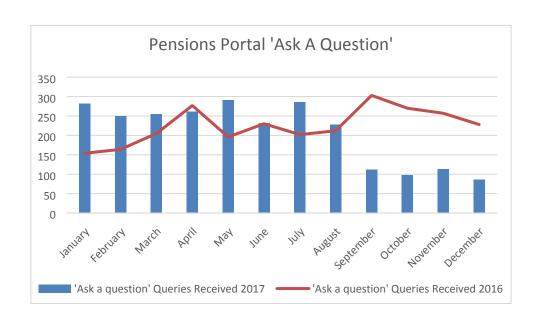

## Member Postal Queries 2017 Member Postal Queries 2016

| October  | 70 | 62 |
|----------|----|----|
| November | 77 | 66 |
| December | 40 | 36 |

| Member 'Ask a question' Queries<br>Received 2017 |     | Member 'Ask a question' Queries<br>Received 2016 |  |
|--------------------------------------------------|-----|--------------------------------------------------|--|
| October                                          | 98  | 270                                              |  |
| November                                         | 113 | 257                                              |  |
| December                                         | 86  | 228                                              |  |