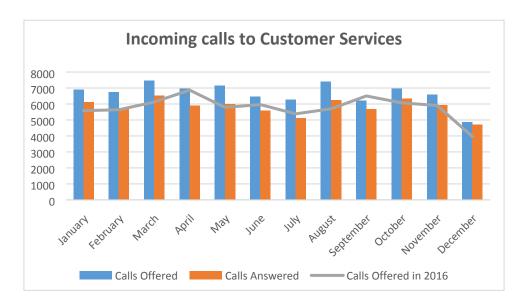

## Appendix E: Customer Service Statistics 1 October 2017 – 31 December 2017

|                                        | October | November | December |
|----------------------------------------|---------|----------|----------|
| Calls Offered                          | 6963    | 6572     | 4853     |
| Calls Answered                         | 6326    | 5927     | 4714     |
| Calls Offered over same period in 2016 | 6069    | 5910     | 3961     |
| Answer Rate % (Target 85%)             | 90.85   | 90.19    | 97.14    |