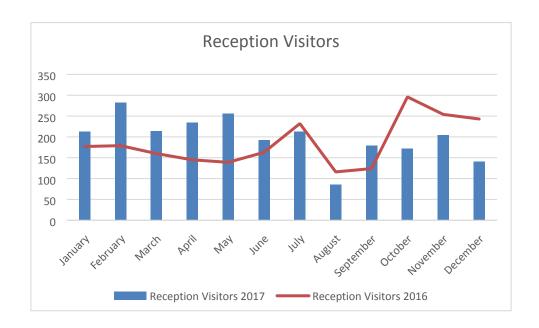

|                            | October | November | December |
|----------------------------|---------|----------|----------|
| Visitors to Reception 2017 | 172     | 204      | 141      |
| Visitors to Reception 2016 | 296     | 254      | 243      |